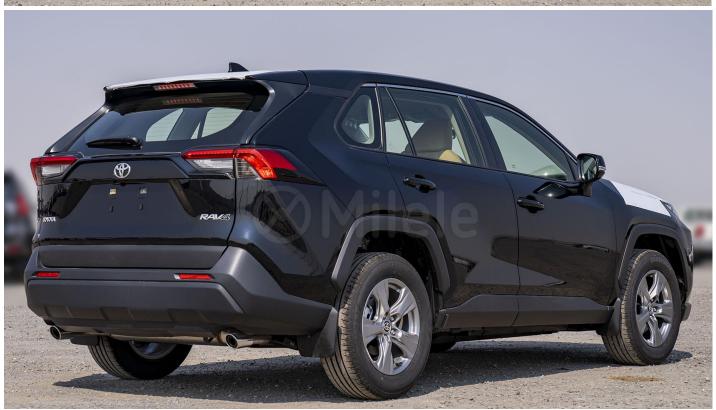

# (LHD) TOYOTA RAV4 LE 2.0P AT 4X4 MY2024 - BLACK

VEHICLE CODE: RAV42.0P\_1

### **TECHNICAL FEATURES**

Full Engine Specs (Engine, Cc, Hp, Fuel): 2.0P, 1987Cc, 173, Gasoline

Transmission: CVT Automatic

Fuel Capacity: 55L

Dimensions: 4600X1855X1700

**Exterior** 

Body Type: SUV

Rims + Wheels: 225/65R17, 17" Alloy Wheels

### **Additional Exterior Features**

Led Headlamps
Daytime Running Lights DRL
Coloured And Powered Outside Rear View Mirrors with TSL
Coloured Outside Door Handles
Rear Spoiler

Mas de 75 años en la comercialización automotriz.