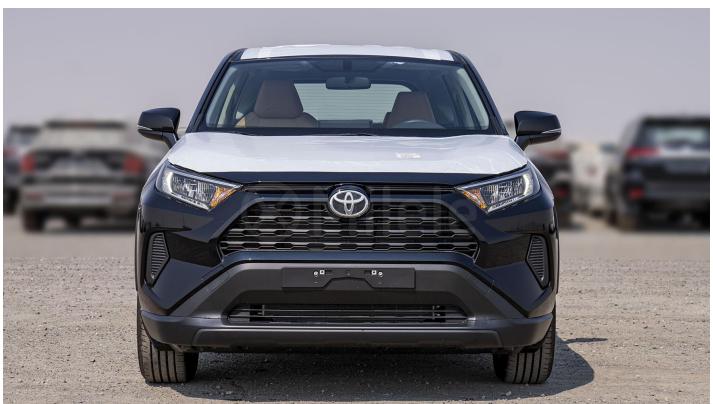

### **TECHNICAL FEATURES**

Full Engine Specs (Engine, Cc, Hp, Fuel): 2.0P, 1987Cc, 173, Gasoline

Transmission: CVT Automatic

Fuel Capacity: 55L

Dimensions: 4600X1855X1700

**Exterior** 

Body Type: SUV

Rims + Wheels: 225/65R17, 17" Alloy Wheels

### **Additional Exterior Features**

Led Headlamps
Daytime Running Lights DRL
Coloured And Powered Outside Rear View Mirrors with TSL
Coloured Outside Door Handles
Rear Spoiler

Mas de 75 años en la comercialización automotriz.