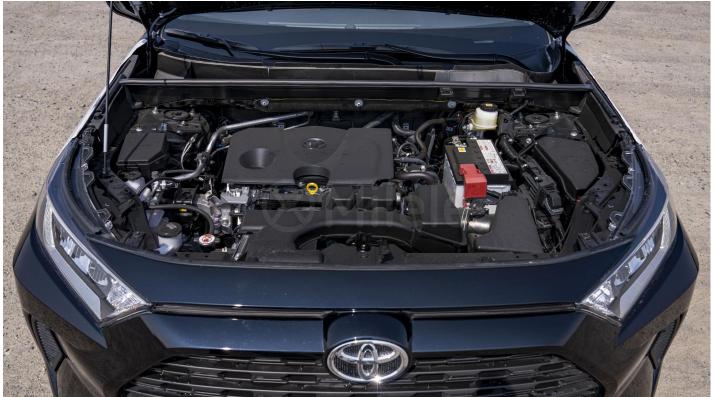

### **TECHNICAL FEATURES**

Full Engine Specs (Engine, Cc, Hp, Fuel): 2.0P, 1987Cc, 173, Gasoline

Transmission: CVT Automatic

Fuel Capacity: 55L

Dimensions: 4600X1855X1700

**Exterior** 

Body Type: SUV

Rims + Wheels: 225/65R17, 17" Alloy Wheels