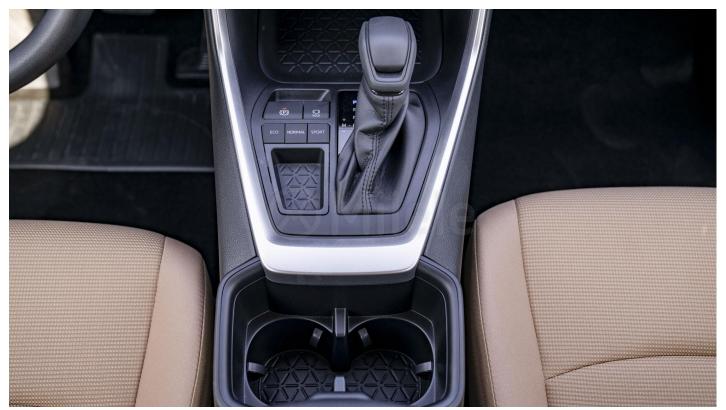

### **Additional Interior Features**

Tilt And Telescopic Steering Adjustment Multi Information Display Drive Mode Select (Eco / Normal / Sport) Sun Visors With Illuminated Vanity Mirrors Auto-Dimming Rear View Mirror

No. Of Speakers:

Air Conditioning: Manual A/C With Rear A/C Duct

Multimedia: Display Audio Touch Screen 8 Inch, Apple Car play

System

Steering Wheel Controls: Audio, Instrument Cluster and Call Controls

6

Manual/Automatic Windows: Power Windows All Doors