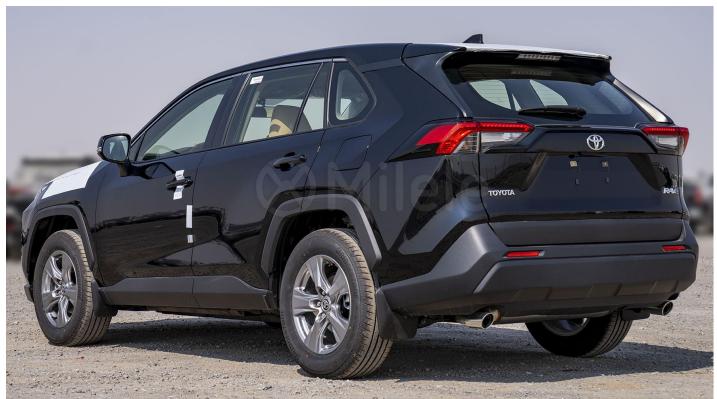

# (LHD) TOYOTA RAV4 LE 2.0P AT 4X4 MY2024 - BLACK

VEHICLE CODE: RAV42.0P\_1

### **TECHNICAL FEATURES**

Full Engine Specs (Engine, Cc, Hp, Fuel): 2.0P, 1987Cc, 173, Gasoline

Transmission: CVT Automatic

Fuel Capacity: 55L

Dimensions: 4600X1855X1700

**Exterior** 

Body Type: SUV

Rims + Wheels: 225/65R17, 17" Alloy Wheels

### **Additional Exterior Features**

Led Headlamps
Daytime Running Lights DRL
Coloured And Powered Outside Rear View Mirrors with TSL
Coloured Outside Door Handles
Rear Spoiler

Mas de 75 años en la comercialización automotriz.