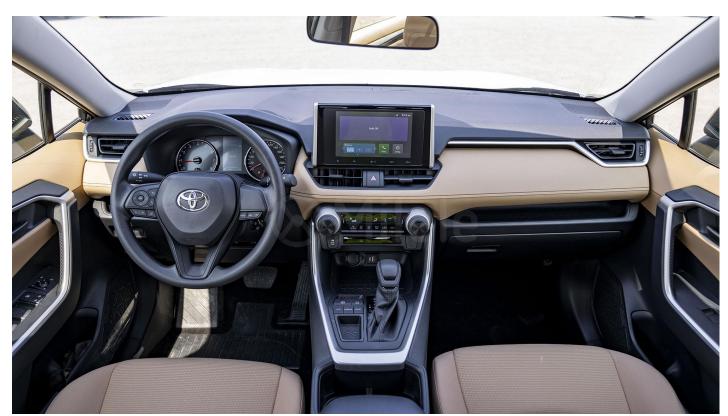

## **Interior & Safety**

Seating Capacity:

Upholstery: Fabric

Power/Manual (Driver + Passenger Seats): Manual Adjusting Seats

Airbags: Airbags (Driver & Front Passenger + Knee + Side +

5

Curtain)

Central Lock

No. Of Speakers:

Air Conditioning: Manual A/C With Rear A/C Duct

Multimedia: Display Audio Touch Screen 8 Inch, Apple Car play

System

Steering Wheel Controls: Audio, Instrument Cluster and Call Controls

6

Manual/Automatic Windows: Power Windows All Doors

### **Additional Interior Features**

Tilt And Telescopic Steering Adjustment Multi Information Display Drive Mode Select (Eco / Normal / Sport) Sun Visors With Illuminated Vanity Mirrors Auto-Dimming Rear View Mirror