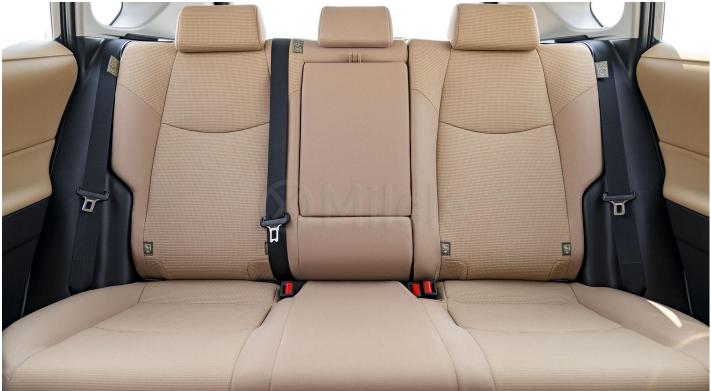

## **Interior & Safety**

Seating Capacity:

Upholstery: Fabric

Power/Manual (Driver + Passenger Seats): Manual Adjusting Seats

Airbags: Airbags (Driver & Front Passenger + Knee + Side +

5

Curtain)

Central Lock