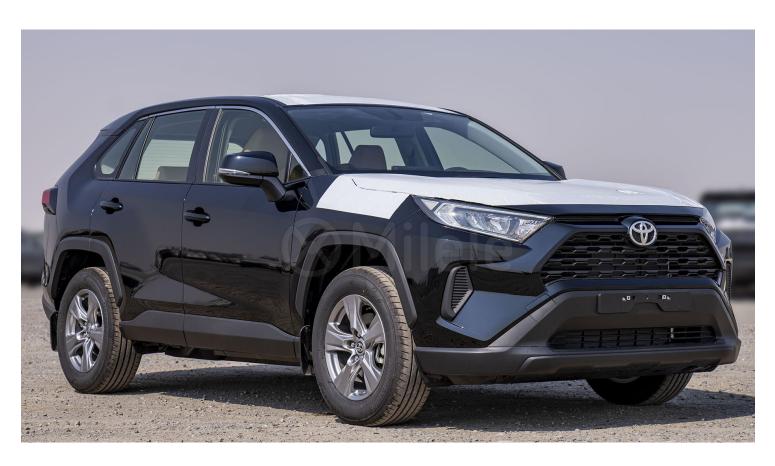

# (LHD) TOYOTA RAV4 LE 2.0P AT 4X4 MY2024 - BLACK

VEHICLE CODE: RAV42.0P\_1

### **TECHNICAL FEATURES**

Full Engine Specs (Engine, Cc, Hp, Fuel): 2.0P, 1987Cc, 173, Gasoline

Transmission: CVT Automatic

Fuel Capacity: 55L

Dimensions: 4600X1855X1700

**Exterior** 

Body Type: SUV

Rims + Wheels: 225/65R17, 17" Alloy Wheels

### **Additional Exterior Features**

Led Headlamps
Daytime Running Lights DRL
Coloured And Powered Outside Rear View Mirrors with TSL
Coloured Outside Door Handles
Rear Spoiler

Mas de 75 años en la comercialización automotriz.