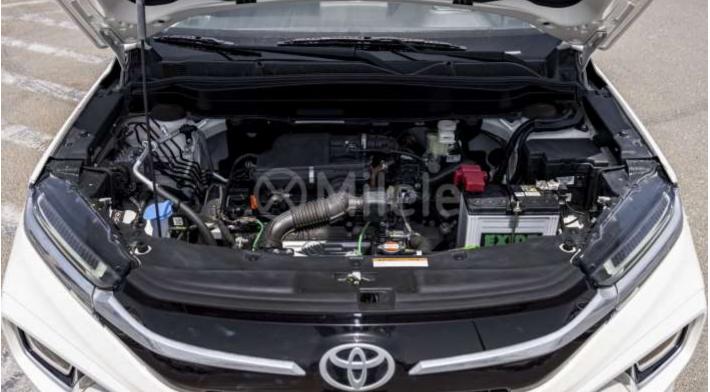

# (LHD) TOYOTA URBAN CRUISER GLX 1.5P AT MY2024 - PEARL WHITE

VEHICLE CODE: LURBANCRUISER1.5P\_2

**TECHNICAL FEATURES** 

**Engine** 

Body Type: Front-Wheel Drive (FWD)

Seating Capacity: 5 Number of Doors: 5

Engine Type: Petrol Engine Size: 1.5L Cylinder: 4

Transmission: Automatic

Drive Type: Front-Wheel Drive (FWD)