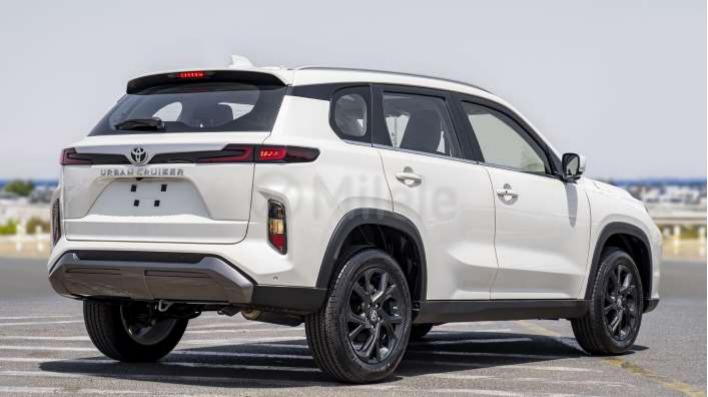

# (LHD) TOYOTA URBAN CRUISER GLX 1.5P AT MY2024 - PEARL WHITE

VEHICLE CODE: LURBANCRUISER1.5P\_2

**TECHNICAL FEATURES** 

**Engine** 

Body Type: Front-Wheel Drive (FWD)

Seating Capacity: 5 Number of Doors: 5