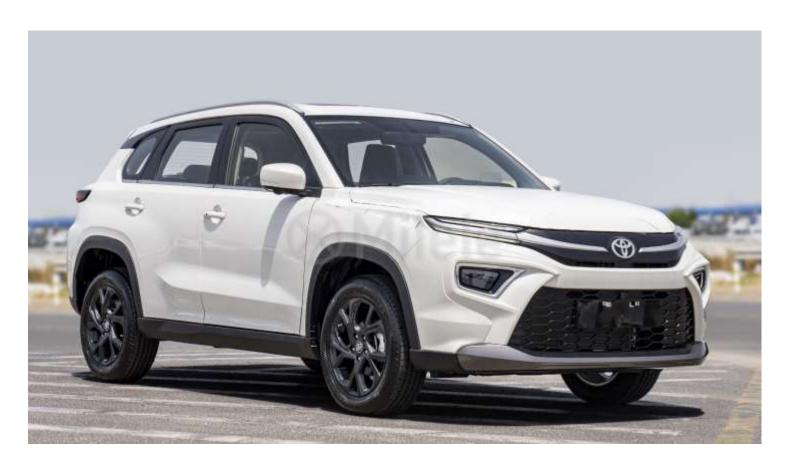

# (LHD) TOYOTA URBAN CRUISER GLX 1.5P AT MY2024 - PEARL WHITE

VEHICLE CODE: LURBANCRUISER1.5P\_2

**TECHNICAL FEATURES** 

**Engine** 

Body Type: Front-Wheel Drive (FWD)

Seating Capacity: 5 Number of Doors: 5

## **Exterior Features**

Seating Capacity: 5
Number of Doors: 5

**LED Headlights** 

Fog Lights

**Roof Rails** 

Child Lock