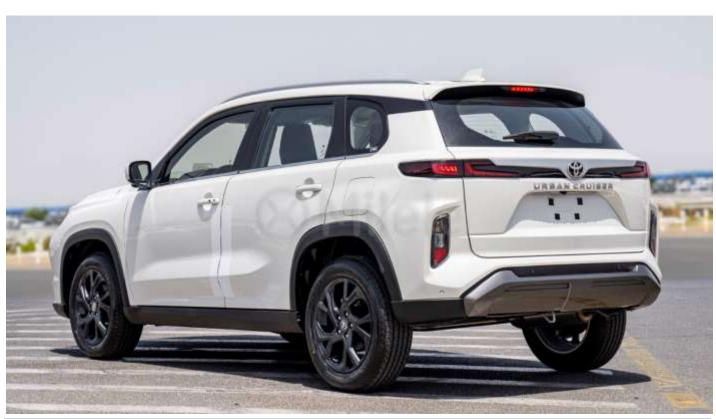

# (LHD) TOYOTA URBAN CRUISER GLX 1.5P AT MY2024 - PEARL WHITE

VEHICLE CODE: LURBANCRUISER1.5P\_2

**TECHNICAL FEATURES** 

**Engine** 

Body Type: Front-Wheel Drive (FWD)

Seating Capacity: 5 Number of Doors: 5