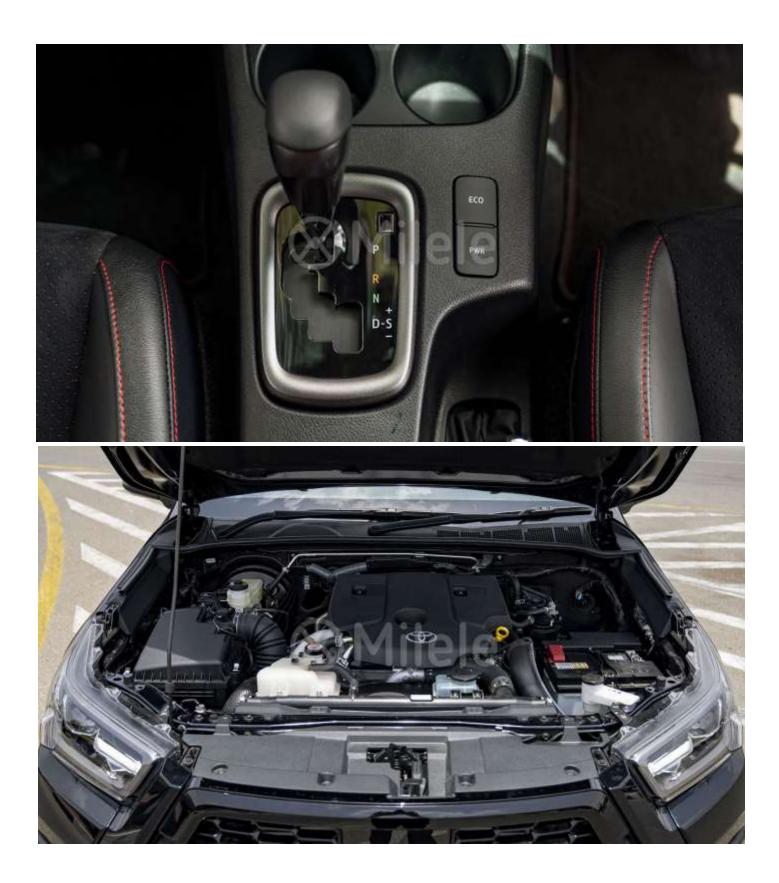

## **Engine & Transmission**

Toyota Hilux GR sport Double cabin pickup 2800 CC Cylinder 4 Diesel Seater 5 Leather seats Electric seats DVD with 360 degree cameras Front and rear sensors Push start Paddle shift Automatic transmission Alloys LED headlights Fog lamps