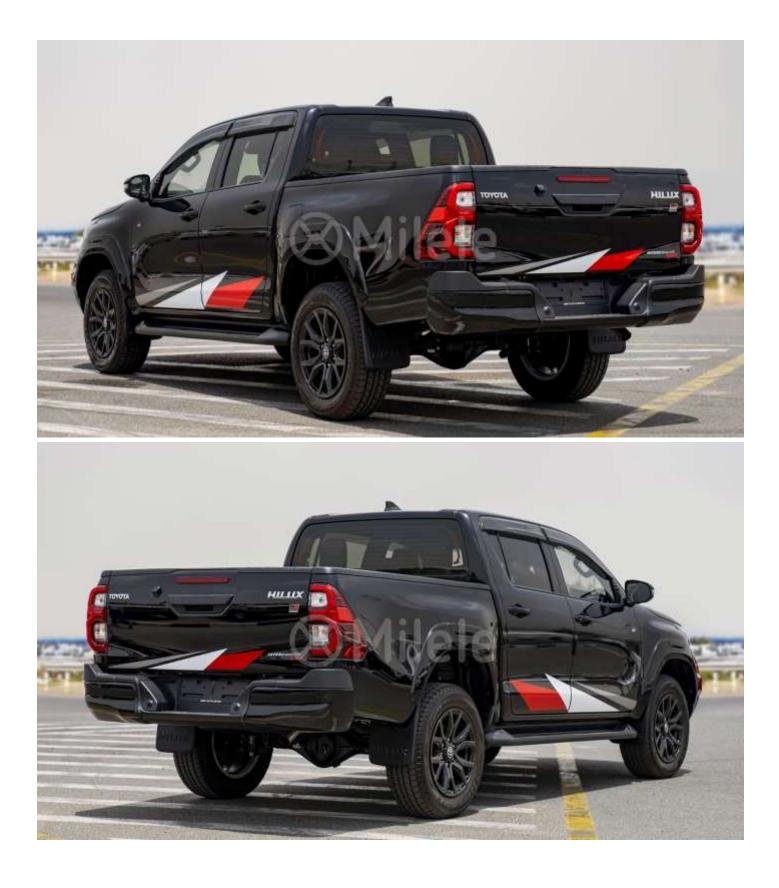

## (RHD) TOYOTA HILUX DC GR SPORT 2.8D AT 4X4 - MY2023- BLACK

## **Engine & Transmission**

Toyota Hilux GR sport Double cabin pickup 2800 CC Cylinder 4 Diesel Seater 5 Leather seats Electric seats DVD with 360 degree cameras Front and rear sensors Push start Paddle shift Automatic transmission Alloys LED headlights Fog lamps