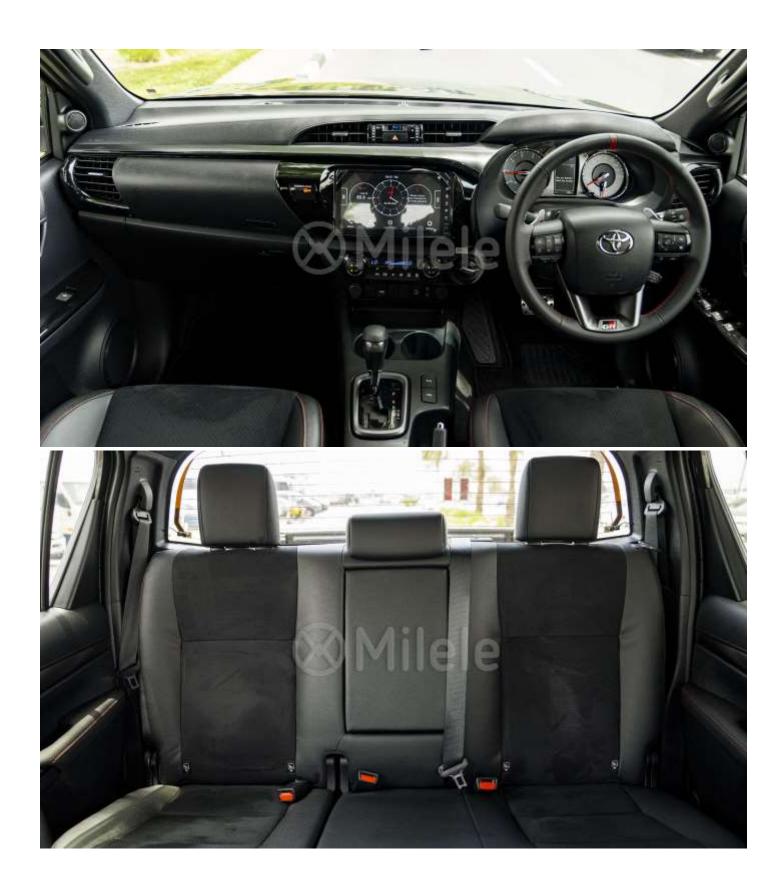

## (RHD) TOYOTA HILUX DC GR SPORT 2.8D AT 4X4 - MY2023- BLACK

## **Engine & Transmission**

Toyota Hilux GR sport Double cabin pickup 2800 CC Cylinder 4 Diesel Seater 5 Leather seats Electric seats DVD with 360 degree cameras Front and rear sensors Push start Paddle shift Automatic transmission Alloys LED headlights Fog lamps