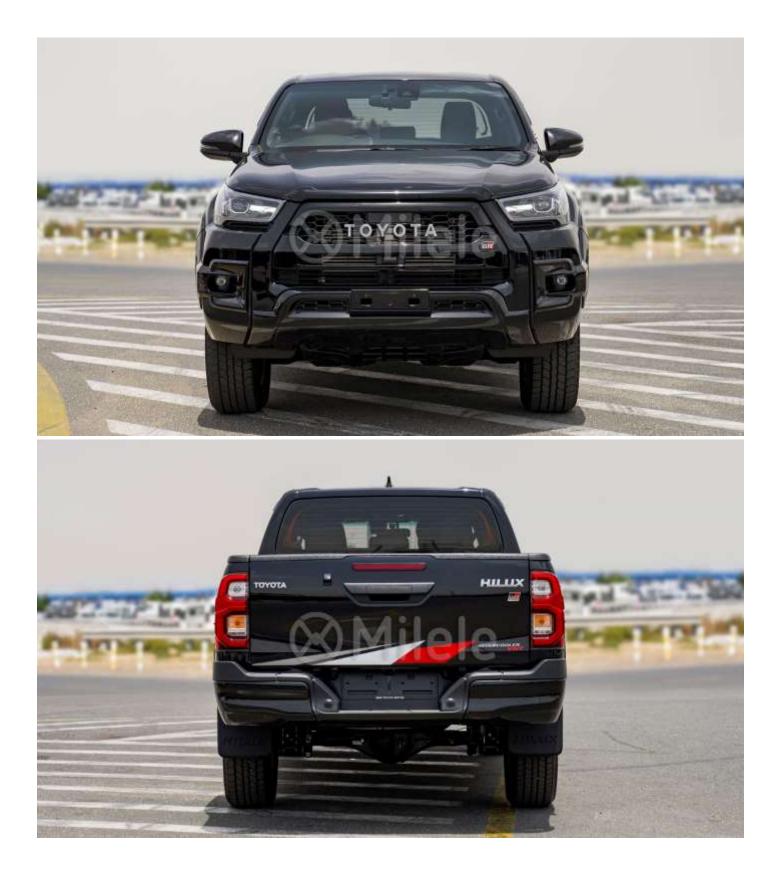

## (RHD) TOYOTA HILUX DC GR SPORT 2.8D AT 4X4 - MY2023- BLACK

## **Engine & Transmission**

Toyota Hilux GR sport Double cabin pickup 2800 CC Cylinder 4 Diesel Seater 5 Leather seats Electric seats DVD with 360 degree cameras Front and rear sensors Push start Paddle shift Automatic transmission Alloys LED headlights Fog lamps