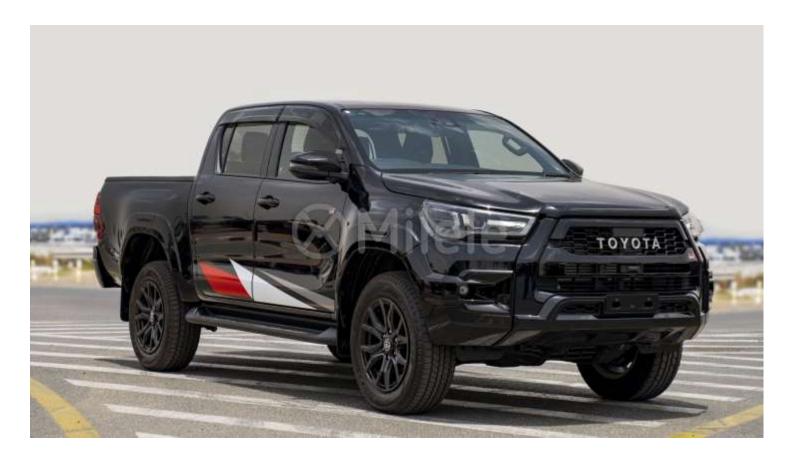

## (RHD) TOYOTA HILUX DC GR SPORT 2.8D AT 4X4 - MY2023- BLACK

## **Engine & Transmission**

Toyota Hilux GR sport Double cabin pickup 2800 CC Cylinder 4 Diesel Seater 5 Leather seats Electric seats DVD with 360 degree cameras Front and rear sensors Push start Paddle shift Automatic transmission Alloys LED headlights Fog lamps