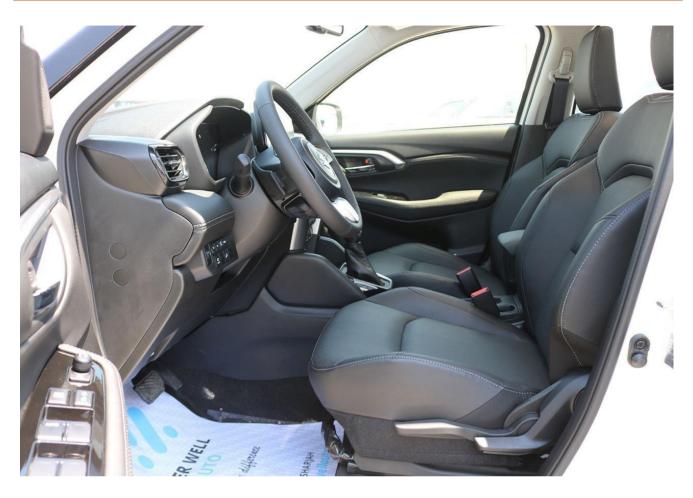

#### **Other Features:**

1.5L Dual Jet SHVS Mild Hybrid 103 BHP 138 NM Torque 6 AT with Paddle Shifters 4WD ALLGRIP with Differential LOCK & Auto Function Panoramic Sunroof 360 Camera Heads Up Display 9 inch Audio System with Wireless Android Auto & Apple car play Wireless Charger 4.2 inch TFT Cockpit Display with clock Cruise control Keyless entry Leather seats with arm rest and cup holders **Electric mirrors** Steering mounted audio controls Auto dimming rear view mirrors Height adjustable driver seats ABS + EBD + ESP 6 SRS Airbags - Driver, Passenger, Side & Curtain Airbags LED Projector headlamps with DRL and FOLLOW HOME function Hill Hold Assist ISOFIX child seat mount