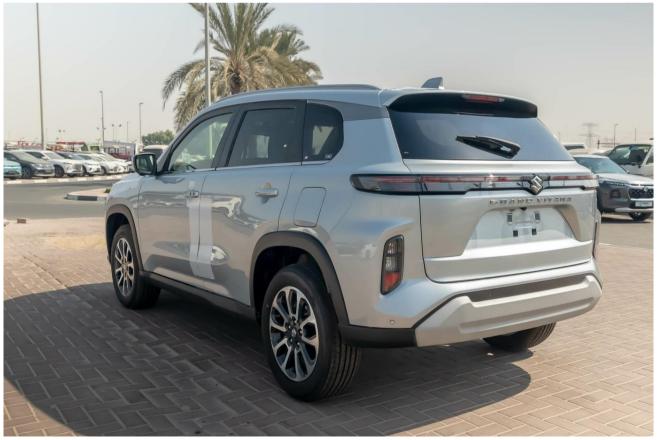

# Suzuki Grand Vitara GLX 4WD Hybrid

# **Technical Specifications**

| Regional:<br>Engine: | Imported<br>Euro 4 |
|----------------------|--------------------|
| Horsepower:          | 103 BHP            |
| Transmission:        | Automatic          |
| Drivetrain:          | 4WD                |
| Wheels Type:         | 17                 |
| Fuel Type:           | Hybrid 1.5L        |
|                      |                    |
| BODY                 |                    |

#### **Other Features:**

1.5L Dual Jet SHVS Mild Hybrid 103 BHP 138 NM Torque 6 AT with Paddle Shifters 4WD ALLGRIP with Differential LOCK & Auto Function Panoramic Sunroof 360 Camera Heads Up Display 9 inch Audio System with Wireless Android Auto & Apple car play Wireless Charger 4.2 inch TFT Cockpit Display with clock Cruise control Keyless entry Leather seats with arm rest and cup holders **Electric mirrors** Steering mounted audio controls Auto dimming rear view mirrors Height adjustable driver seats ABS + EBD + ESP 6 SRS Airbags - Driver, Passenger, Side & Curtain Airbags LED Projector headlamps with DRL and FOLLOW HOME function Hill Hold Assist ISOFIX child seat mount