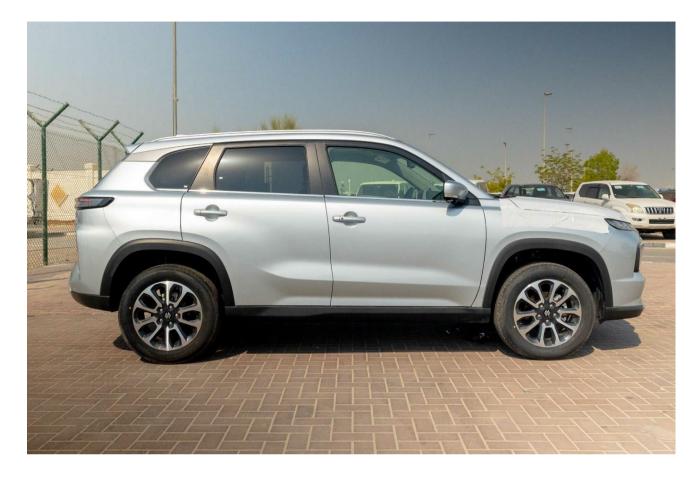

# Suzuki Grand Vitara GLX 4WD Hybrid

# Body style Number of doors Seats

SUV 5 doors 5

Mas de 75 años en la comercialización automotriz.

w: www.atrexport.com

e: info@atrexport.com