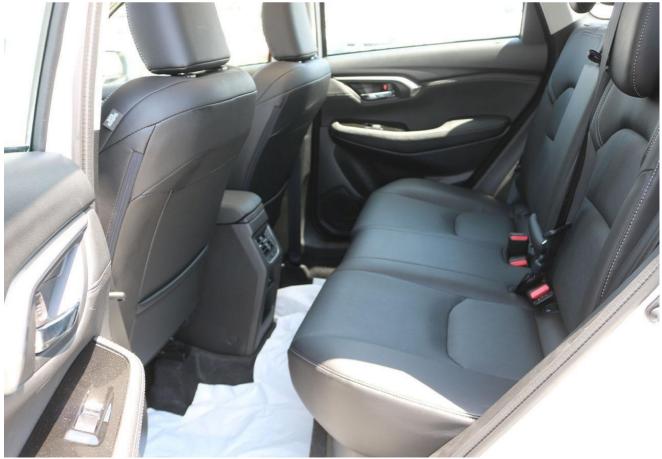

#### **Other Features:**

1.5L Dual Jet SHVS Mild Hybrid 103 BHP 138 NM Torque 6 AT with Paddle Shifters 4WD ALLGRIP with Differential LOCK & Auto Function Panoramic Sunroof 360 Camera Heads Up Display 9 inch Audio System with Wireless Android Auto & Apple car play Wireless Charger 4.2 inch TFT Cockpit Display with clock Cruise control Keyless entry Leather seats with arm rest and cup holders **Electric mirrors** Steering mounted audio controls Auto dimming rear view mirrors Height adjustable driver seats ABS + EBD + ESP 6 SRS Airbags - Driver, Passenger, Side & Curtain Airbags LED Projector headlamps with DRL and FOLLOW HOME function Hill Hold Assist ISOFIX child seat mount