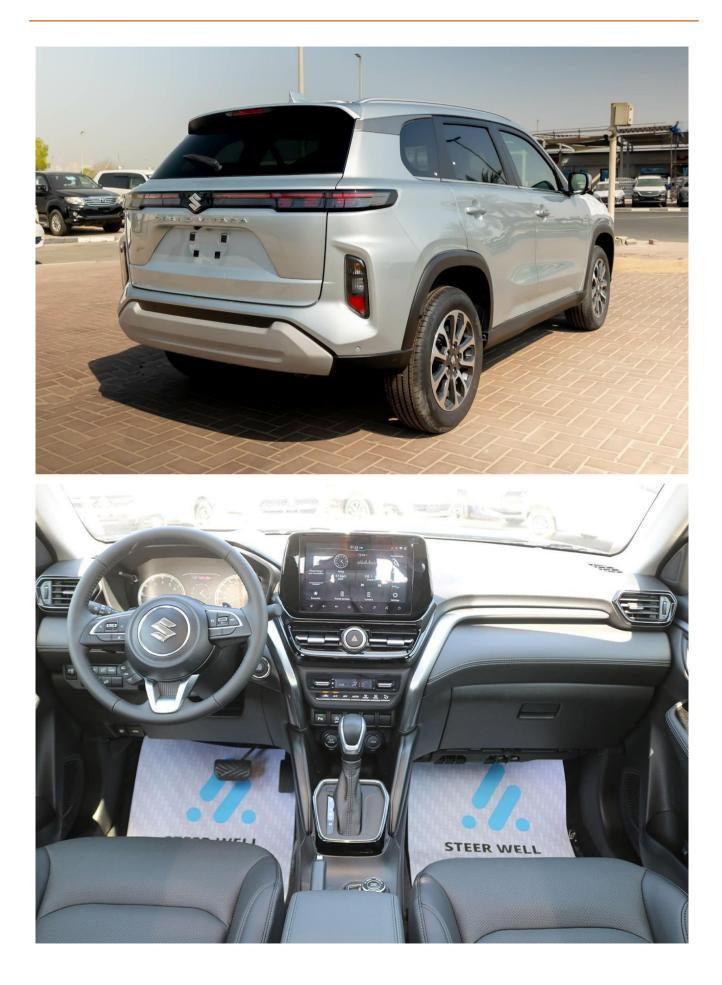

# Suzuki Grand Vitara GLX 4WD Hybrid

# **Technical Specifications**

| Regional:<br>Engine: | Imported<br>Euro 4 |
|----------------------|--------------------|
| Horsepower:          | 103 BHP            |
| Transmission:        | Automatic          |
| Drivetrain:          | 4WD                |
| Wheels Type:         | 17                 |
| Fuel Type:           | Hybrid 1.5L        |
|                      |                    |
| BODY                 |                    |

#### **Other Features:**

1.5L Dual Jet SHVS Mild Hybrid 103 BHP 138 NM Torque 6 AT with Paddle Shifters 4WD ALLGRIP with Differential LOCK & Auto Function Panoramic Sunroof 360 Camera Heads Up Display 9 inch Audio System with Wireless Android Auto & Apple car play Wireless Charger 4.2 inch TFT Cockpit Display with clock Cruise control Keyless entry Leather seats with arm rest and cup holders **Electric mirrors** Steering mounted audio controls Auto dimming rear view mirrors Height adjustable driver seats ABS + EBD + ESP 6 SRS Airbags - Driver, Passenger, Side & Curtain Airbags LED Projector headlamps with DRL and FOLLOW HOME function Hill Hold Assist ISOFIX child seat mount