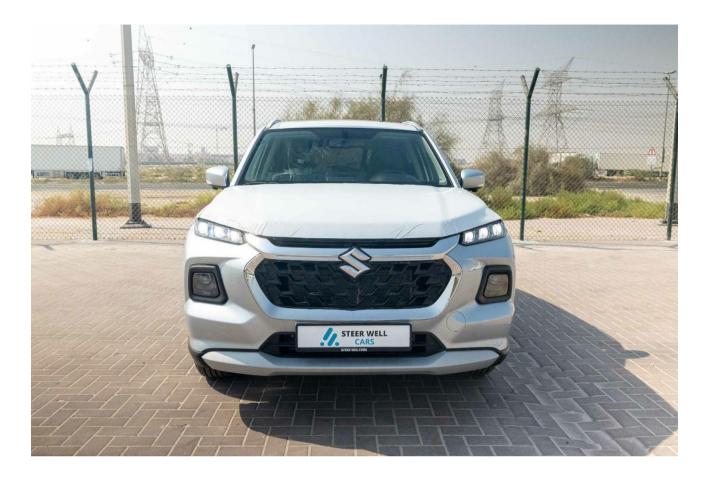

# Suzuki Grand Vitara GLX 4WD Hybrid

# **Technical Specifications**

| Regional:<br>Engine: | Imported<br>Euro 4 |
|----------------------|--------------------|
| Horsepower:          | 103 BHP            |
| Transmission:        | Automatic          |
| Drivetrain:          | 4WD                |
| Wheels Type:         | 17                 |
| Fuel Type:           | Hybrid 1.5L        |
|                      |                    |
| BODY                 |                    |