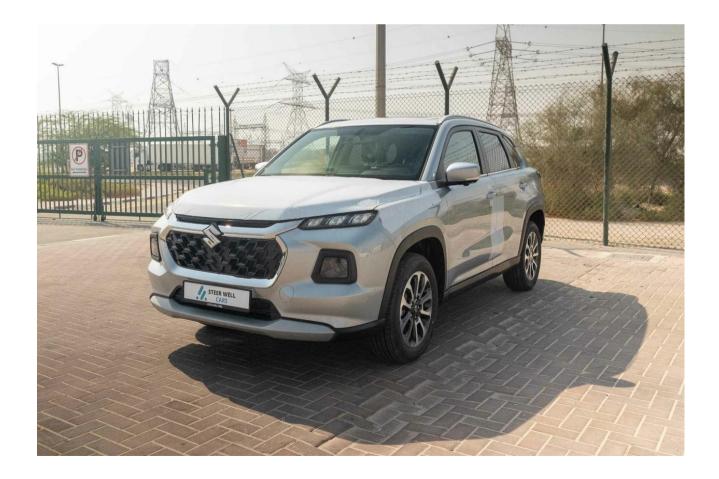

# Suzuki Grand Vitara GLX 4WD Hybrid

# **Technical Specifications**

| Regional:<br>Engine: | Imported<br>Euro 4 |
|----------------------|--------------------|
| Horsepower:          | 103 BHP            |
| Transmission:        | Automatic          |
| Drivetrain:          | 4WD                |
| Wheels Type:         | 17                 |
| Fuel Type:           | Hybrid 1.5L        |
|                      |                    |
| BODY                 |                    |