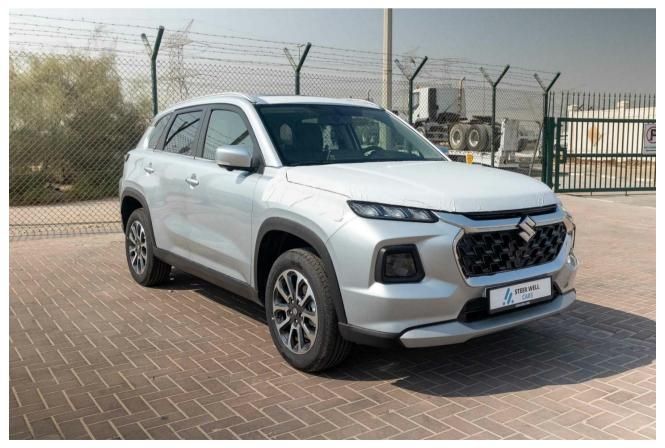

# Suzuki Grand Vitara GLX 4WD Hybrid

# **Technical Specifications**

| Regional:<br>Engine: | Imported<br>Euro 4 |
|----------------------|--------------------|
| Horsepower:          | 103 BHP            |
| Transmission:        | Automatic          |
| Drivetrain:          | 4WD                |
| Wheels Type:         | 17                 |
| Fuel Type:           | Hybrid 1.5L        |
|                      |                    |
| BODY                 |                    |