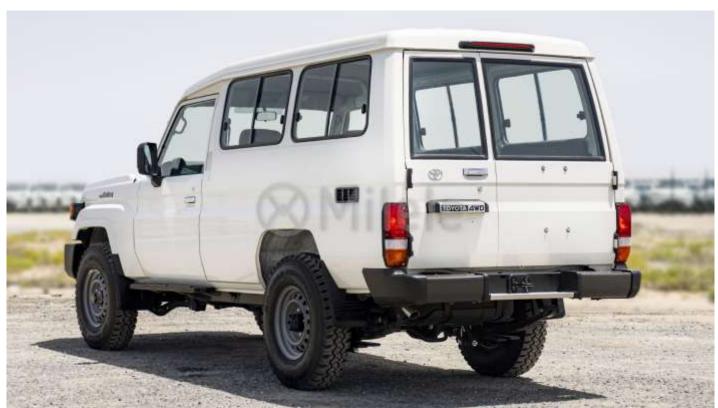

### (RHD) TOYOTA LAND CRUISER LC78 4.2D MT MY2024 - WHITE

## VEHICLE CODE: RLC784.2D\_11 TECHNICAL CHARACTERISTICS

Fuel type:Diesel.Displacement (cc):4164Max output Kw/Rpm:96Max torque Nm/Rpm:285

**BODY** 

Number of doors: 3 doors

**DIMENSIONS** 

Dimensions (Lxwxh) in mm: 4990 x 1790 x 2115