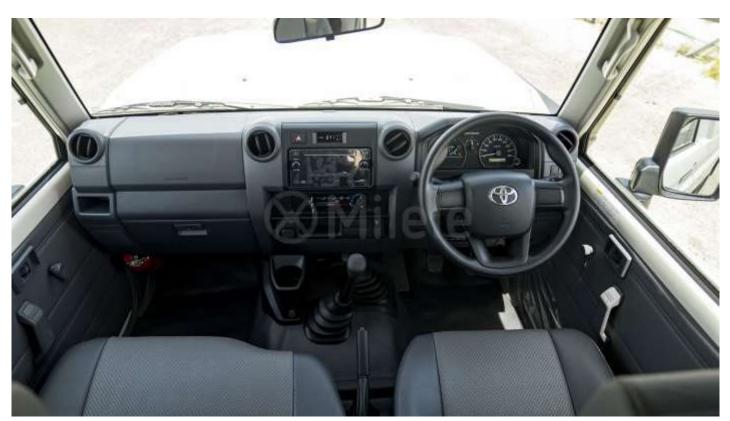

**INTERIOR & COMFORT** 

bench Seat Front seat: ELR 3-2-3 Front seat belt: Parallel (5x2) Rear seat:

Rear seat belt: 2x10 (non-retractable)

Air conditioning: Manual Front Heater: Cup holder(s): Front Glove box: With Key Upholstery: Vinyl Loudspeakers: 2

Audio: Am/Fm, CD & USB

**PASSIVE SAFETY** 

Genuine Rubber Mat Floor Mat:

Fire extinguisher:

Anti-Theft Pkg: Heavy Pack W/ Subkey Airbags: Driver, Passenger

**ACTIVE SAFETY** 

Differential lock: Front + Rear