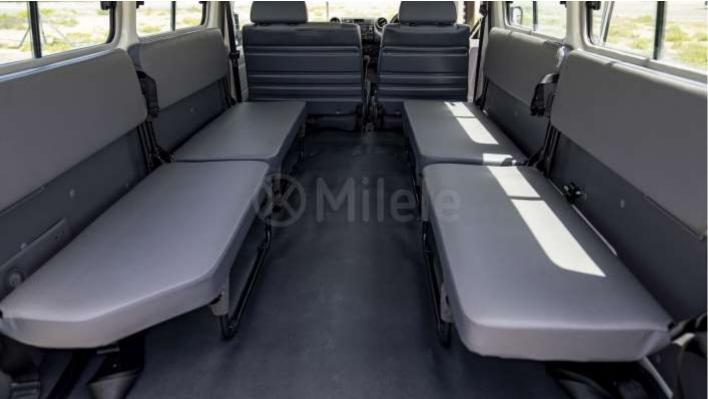

**INTERIOR & COMFORT** 

bench Seat Front seat: ELR 3-2-3 Front seat belt: Parallel (5x2) Rear seat:

Rear seat belt: 2x10 (non-retractable)

Air conditioning: Manual Front Heater: Cup holder(s): Front Glove box: With Key Upholstery: Vinyl Loudspeakers: 2