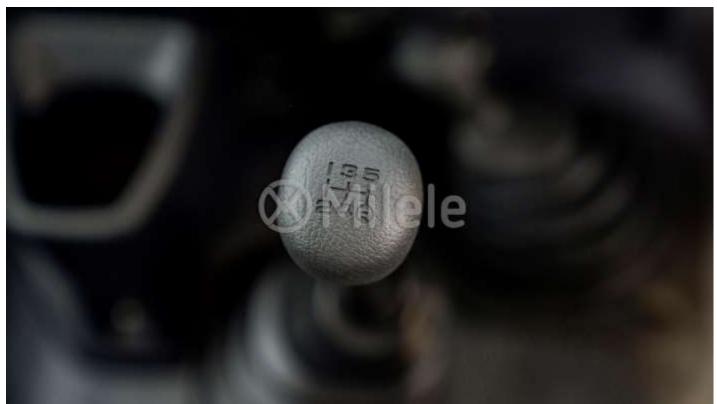

**TRANSMISSION** 

Transmission: Manual, 5 speed

**WEIGHT/CAPACITIES** 

Fuel tank capacity (L):

Curb weight (kg):

Gross vehicle weight (kg):

Number of seats:

180