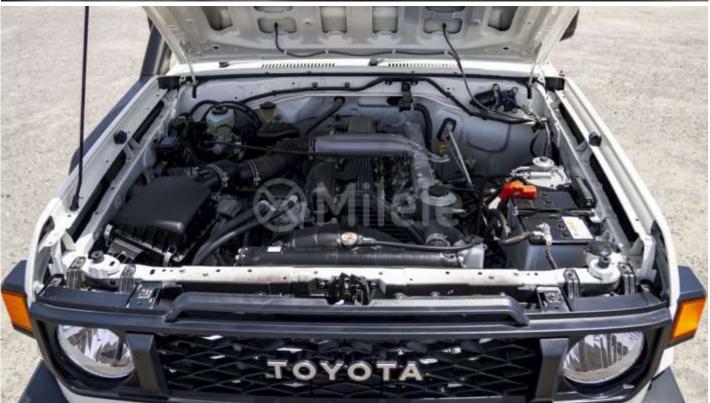

## VEHICLE CODE: RLC784.2D\_11 TECHNICAL CHARACTERISTICS

Fuel type:Diesel.Displacement (cc):4164Max output Kw/Rpm:96Max torque Nm/Rpm:285

**BODY** 

Number of doors: 3 doors

**DIMENSIONS** 

Dimensions (Lxwxh) in mm: 4990 x 1790 x 2115