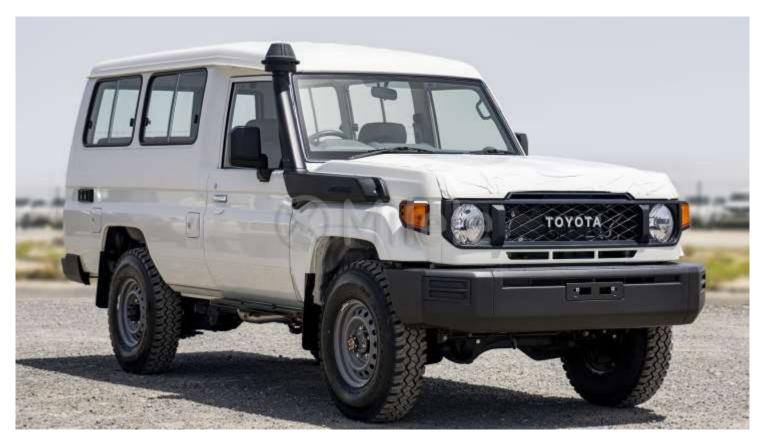

### (RHD) TOYOTA LAND CRUISER LC78 4.2D MT MY2024 - WHITE

## VEHICLE CODE: RLC784.2D\_11 TECHNICAL CHARACTERISTICS

Fuel type:Diesel.Displacement (cc):4164Max output Kw/Rpm:96Max torque Nm/Rpm:285

**BODY** 

Number of doors: 3 doors

**DIMENSIONS** 

Dimensions (Lxwxh) in mm: 4990 x 1790 x 2115