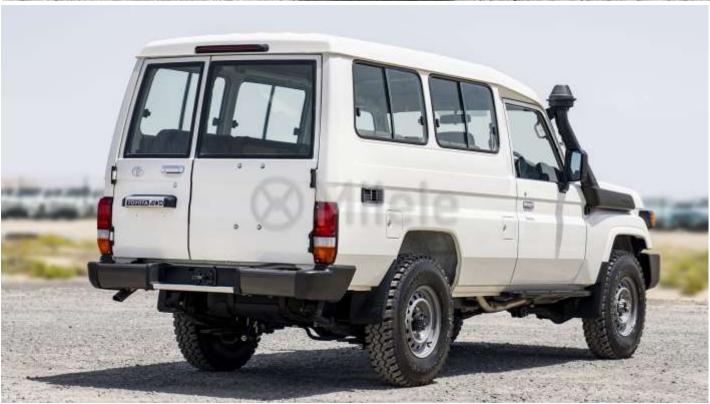

### (RHD) TOYOTA LAND CRUISER LC78 4.2D MT MY2024 - WHITE

## VEHICLE CODE: RLC784.2D\_11 TECHNICAL CHARACTERISTICS

Fuel type:Diesel.Displacement (cc):4164Max output Kw/Rpm:96Max torque Nm/Rpm:285

**BODY** 

Number of doors: 3 doors

**DIMENSIONS** 

Dimensions (Lxwxh) in mm: 4990 x 1790 x 2115