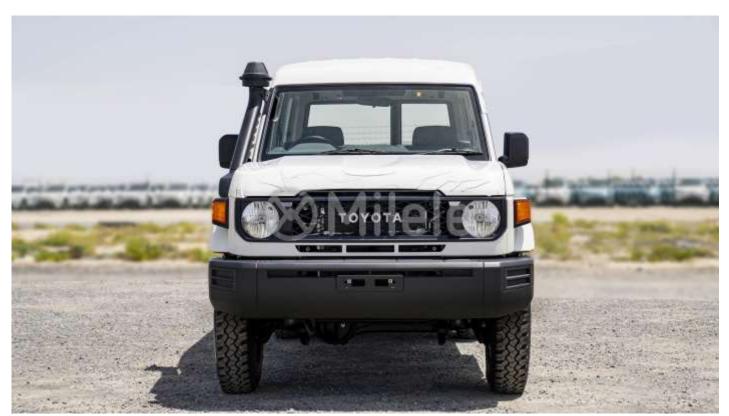

### (RHD) TOYOTA LAND CRUISER LC78 4.2D MT MY2024 - WHITE

## VEHICLE CODE: RLC784.2D\_11 TECHNICAL CHARACTERISTICS

Fuel type:Diesel.Displacement (cc):4164Max output Kw/Rpm:96Max torque Nm/Rpm:285

**BODY** 

Number of doors: 3 doors

**DIMENSIONS** 

Dimensions (Lxwxh) in mm: 4990 x 1790 x 2115