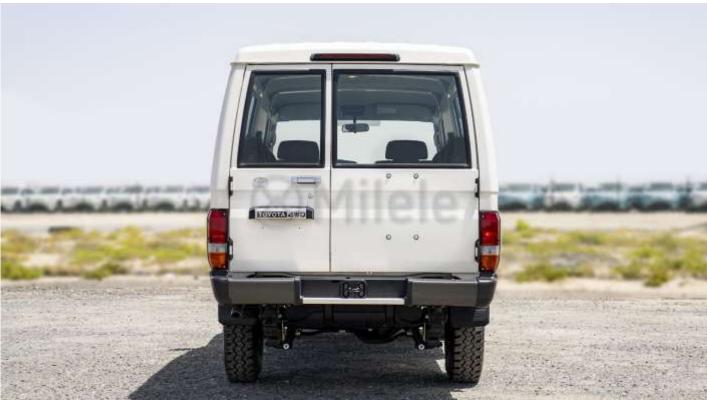

2230

3200

Mas de 75 años en la comercialización automotriz.

w: www.atrexport.com

e: info@atrexport.com

| R | R | Δ | K | F۵ |
|---|---|---|---|----|
| D | Л | н | N | EJ |

Front brake: Ventilated discs

Rear brake: **Drums** 

**SUSPENSIONS** 

Front suspension: Coil spring Rear suspension: Leaf spring

**TYRES** 

Number of spare wheels: 1 on Back Door with LOCK

**EXTERIOR** 

Air Cleaner: Cycron + Schnorckel Rear bumpers: Std type, Black D + P Manual Rear view mirror: **Closed Ball** Towing Hook Fr: Closed Type Towing Hook Rr: