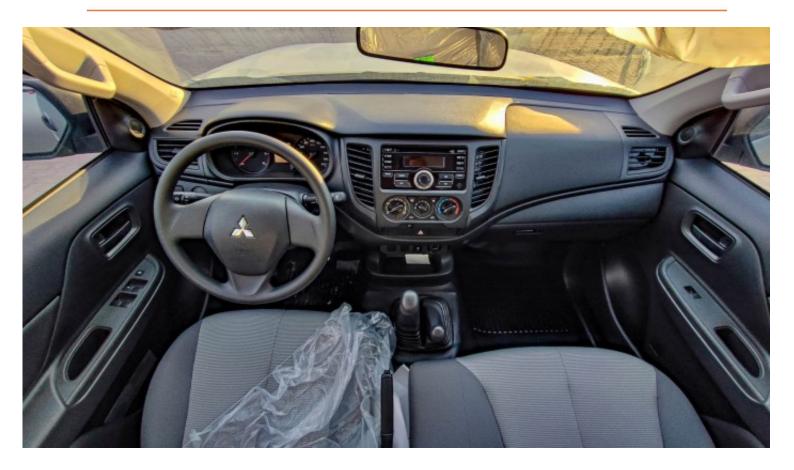

# Mitsubishi L200 2.5L D DC 4WD BASIC M T

| Car Details  |             |           |       |
|--------------|-------------|-----------|-------|
| Make         | Mitsubishi  | Model     | L200  |
| Туре         | Pick-up     | Year      | 2023  |
| Transmission | Manual      | Cylinders | V4    |
| Fuel         | Diesel      | Code      | 0WD03 |
| Location     | UAE - Dubai | Price     | 0     |