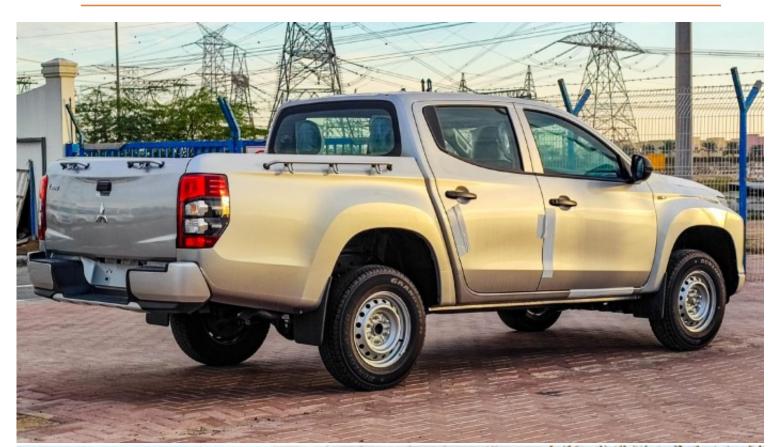

# Mitsubishi L200 2.5L D DC 4WD BASIC M T

| Car Details  |             |           |       |
|--------------|-------------|-----------|-------|
| Make         | Mitsubishi  | Model     | L200  |
| Туре         | Pick-up     | Year      | 2023  |
| Transmission | Manual      | Cylinders | V4    |
| Fuel         | Diesel      | Code      | 0WD03 |
| Location     | UAE - Dubai | Price     | 0     |