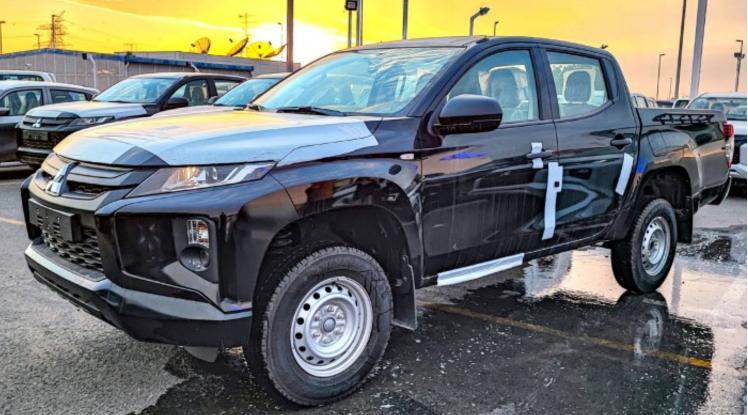

# Mitsubishi L200 2.5L D DC 4WD BASIC M T

| Car Details  |             |           |       |
|--------------|-------------|-----------|-------|
| Make         | Mitsubishi  | Model     | L200  |
| Туре         | Pick-up     | Year      | 2023  |
| Transmission | Manual      | Cylinders | V4    |
| Fuel         | Diesel      | Code      | 0WD03 |
| Location     | UAE - Dubai | Price     | 0     |

## Notes

All Pictures shown are for illustration purpose only Specifications may change without prior notice.

This vehicle available in Different colors