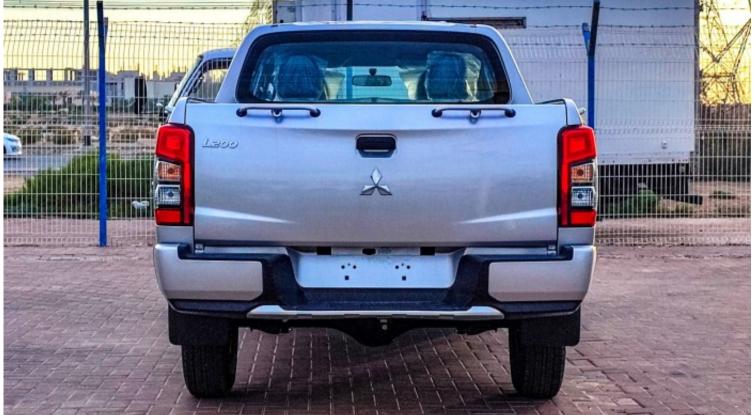

# Mitsubishi L200 2.5L D DC 4WD BASIC M T

| Car Details  |             |           |       |
|--------------|-------------|-----------|-------|
| Make         | Mitsubishi  | Model     | L200  |
| Туре         | Pick-up     | Year      | 2023  |
| Transmission | Manual      | Cylinders | V4    |
| Fuel         | Diesel      | Code      | 0WD03 |
| Location     | UAE - Dubai | Price     | 0     |