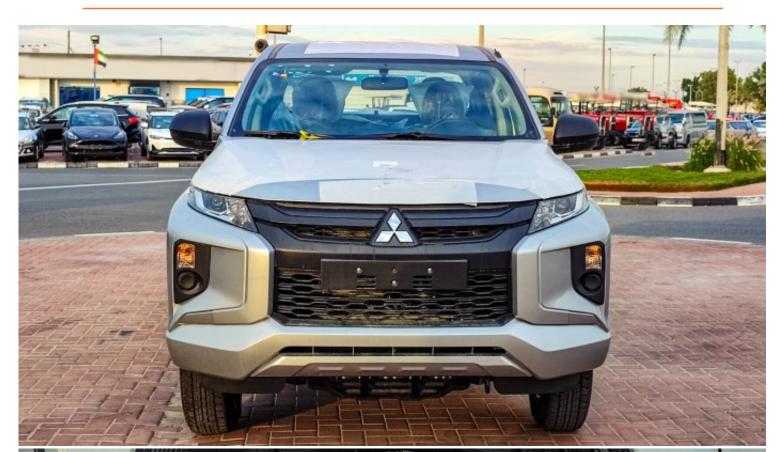

# Mitsubishi L200 2.5L D DC 4WD BASIC M T

| Car Details  |             |           |       |
|--------------|-------------|-----------|-------|
| Make         | Mitsubishi  | Model     | L200  |
| Туре         | Pick-up     | Year      | 2023  |
| Transmission | Manual      | Cylinders | V4    |
| Fuel         | Diesel      | Code      | 0WD03 |
| Location     | UAE - Dubai | Price     | 0     |