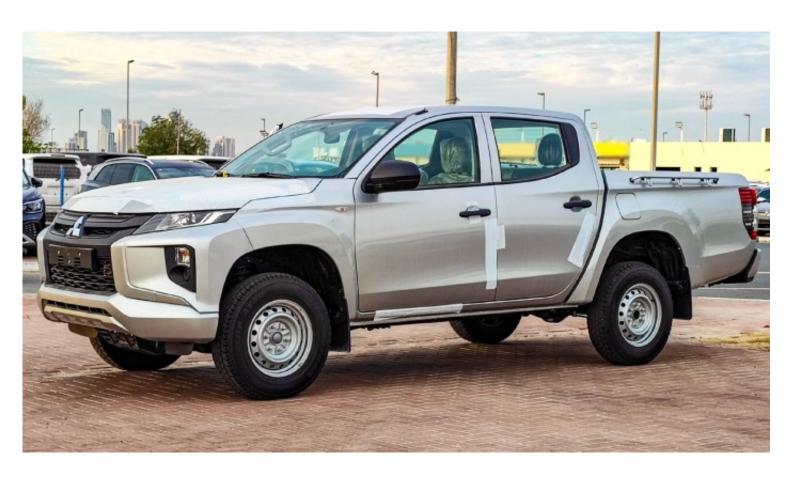

# Mitsubishi L200 2.5L D DC 4WD BASIC M T

| Car Details  |             |           |       |
|--------------|-------------|-----------|-------|
| Make         | Mitsubishi  | Model     | L200  |
| Туре         | Pick-up     | Year      | 2023  |
| Transmission | Manual      | Cylinders | V4    |
| Fuel         | Diesel      | Code      | 0WD03 |
| Location     | UAE - Dubai | Price     | 0     |

## Notes

All Pictures shown are for illustration purpose only Specifications may change without prior notice.

This vehicle available in Different colors