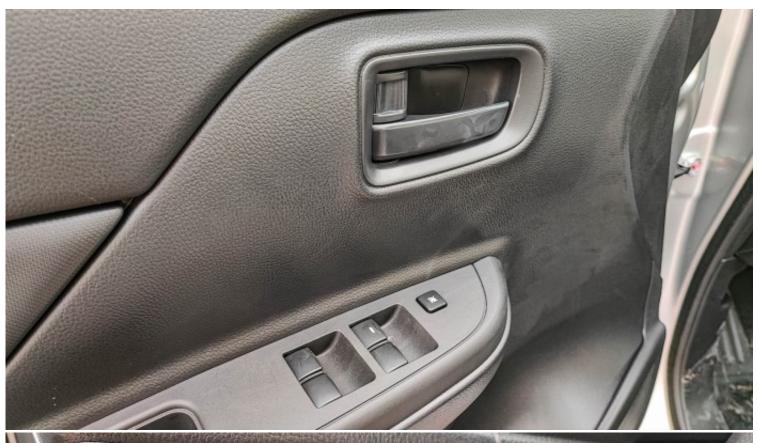

# Mitsubishi L200 2.5L D DC 4WD BASIC M T

| Car Details  |             |           |       |
|--------------|-------------|-----------|-------|
| Make         | Mitsubishi  | Model     | L200  |
| Туре         | Pick-up     | Year      | 2023  |
| Transmission | Manual      | Cylinders | V4    |
| Fuel         | Diesel      | Code      | 0WD03 |
| Location     | UAE - Dubai | Price     | 0     |