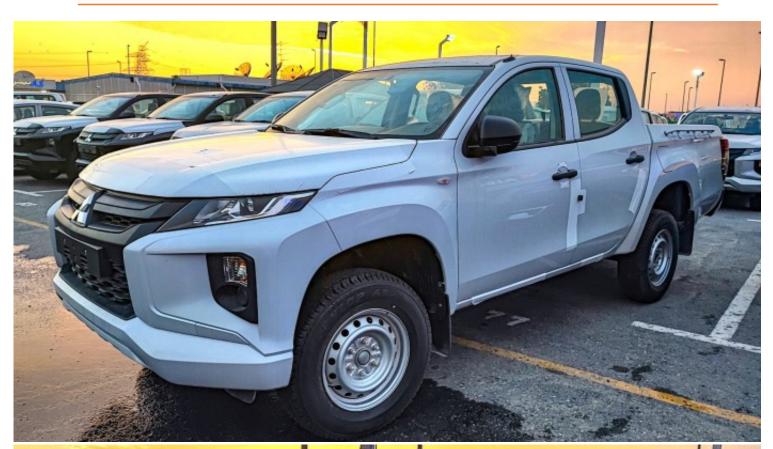

# Mitsubishi L200 2.5L D DC 4WD BASIC M T

| Car Details  |             |           |       |
|--------------|-------------|-----------|-------|
| Make         | Mitsubishi  | Model     | L200  |
| Туре         | Pick-up     | Year      | 2023  |
| Transmission | Manual      | Cylinders | V4    |
| Fuel         | Diesel      | Code      | 0WD03 |
| Location     | UAE - Dubai | Price     | 0     |

## Notes

All Pictures shown are for illustration purpose only Specifications may change without prior notice.

This vehicle available in Different colors