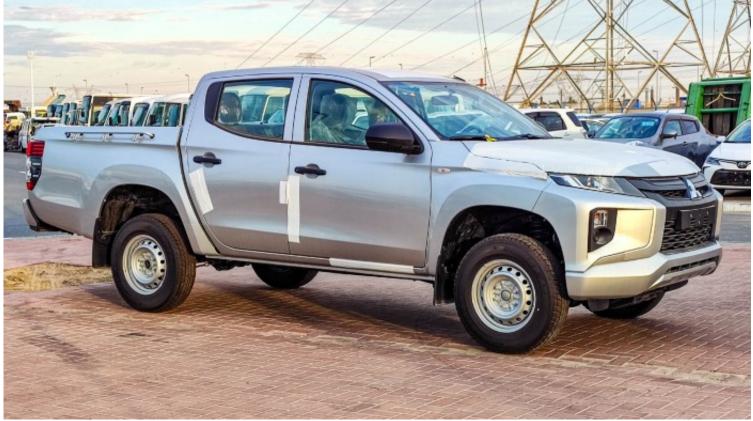

# Mitsubishi L200 2.5L D DC 4WD BASIC M T

| Car Details  |             |           |       |
|--------------|-------------|-----------|-------|
| Make         | Mitsubishi  | Model     | L200  |
| Туре         | Pick-up     | Year      | 2023  |
| Transmission | Manual      | Cylinders | V4    |
| Fuel         | Diesel      | Code      | 0WD03 |
| Location     | UAE - Dubai | Price     | 0     |