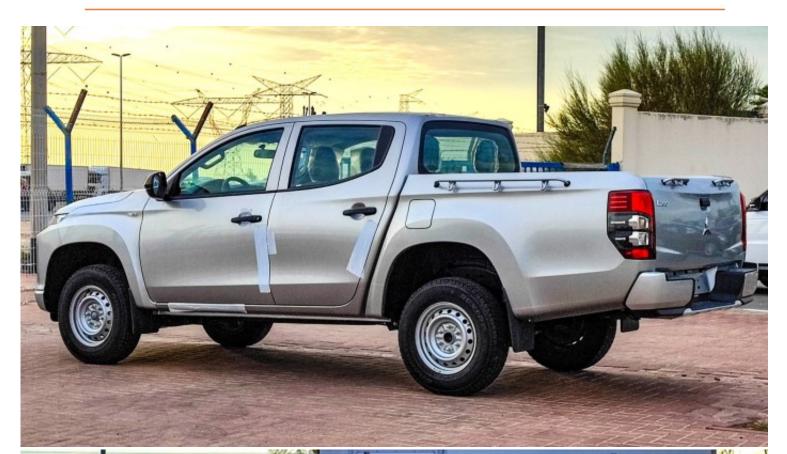

# Mitsubishi L200 2.5L D DC 4WD BASIC M T

| Car Details  |             |           |       |
|--------------|-------------|-----------|-------|
| Make         | Mitsubishi  | Model     | L200  |
| Туре         | Pick-up     | Year      | 2023  |
| Transmission | Manual      | Cylinders | V4    |
| Fuel         | Diesel      | Code      | 0WD03 |
| Location     | UAE - Dubai | Price     | 0     |

## Notes

All Pictures shown are for illustration purpose only Specifications may change without prior notice.

This vehicle available in Different colors