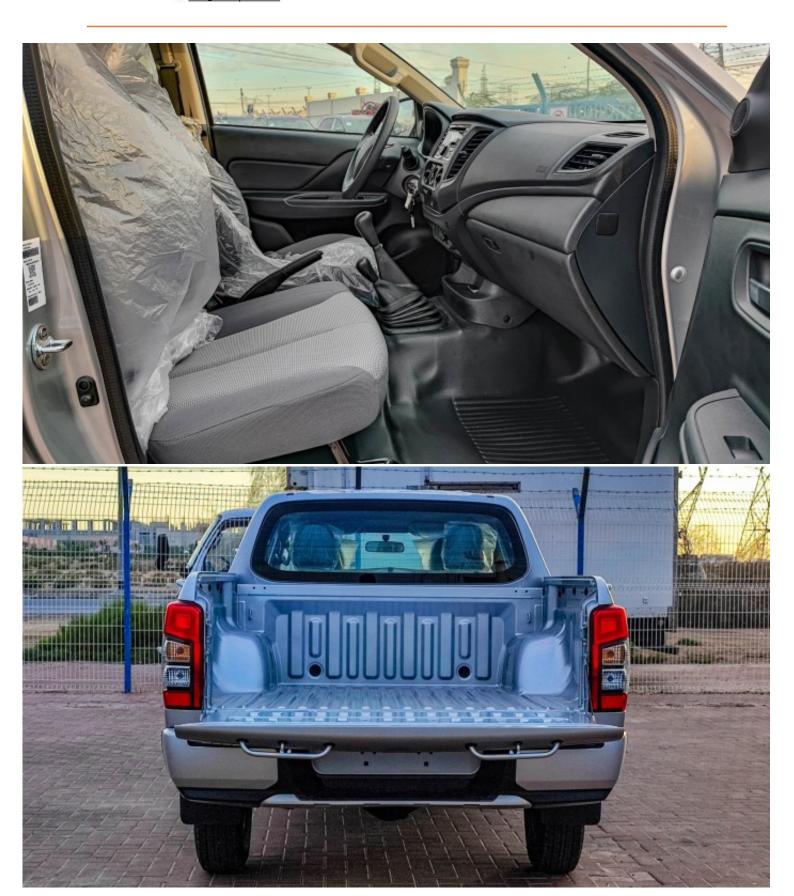

# Mitsubishi L200 2.5L D DC 4WD BASIC M T

| Car Details  |             |           |       |
|--------------|-------------|-----------|-------|
| Make         | Mitsubishi  | Model     | L200  |
| Туре         | Pick-up     | Year      | 2023  |
| Transmission | Manual      | Cylinders | V4    |
| Fuel         | Diesel      | Code      | 0WD03 |
| Location     | UAE - Dubai | Price     | 0     |